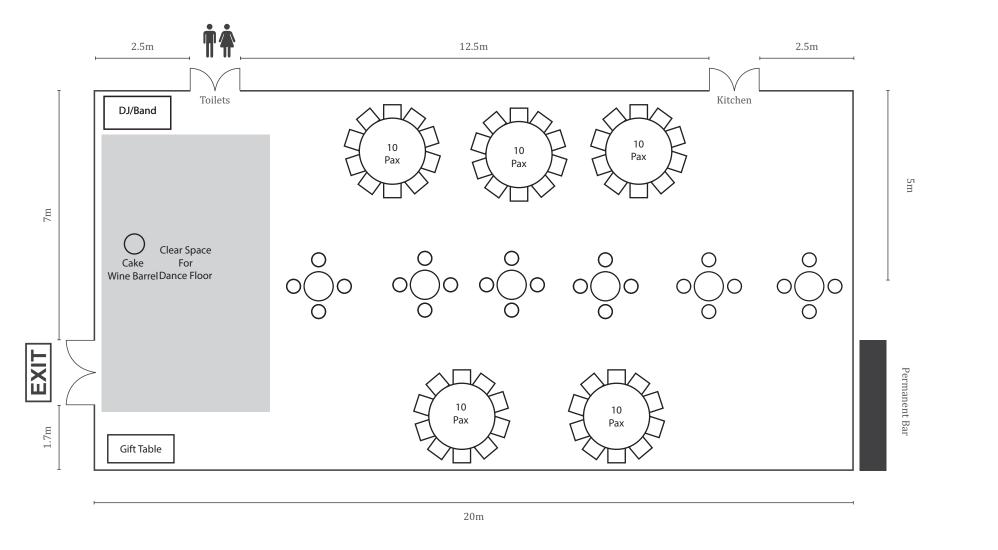

## Marquee Floor Plan 20m x 10m

Height from floor to ceiling/base of chandeliers – 3m Height of ceiling from highest point of Marquee to floor – 4.7m

Inclusions: 4 permanent chandeliers, 4 strungs of festoon light (5m each), 1 permanent bar and 5 air conditioning units on back wall