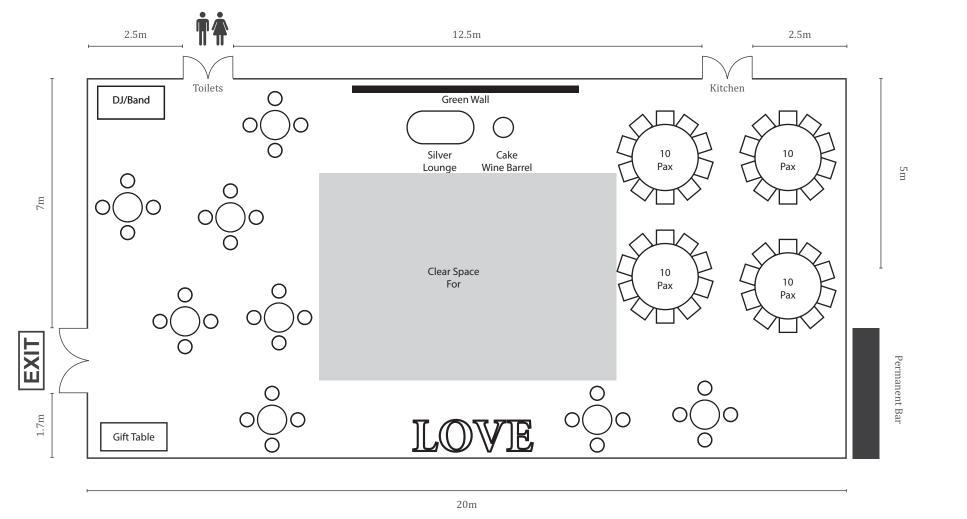

## Marquee Floor Plan $20m \times 10m$

| Wedding Name:   |  |
|-----------------|--|
| Wedding Date: _ |  |

Height from floor to ceiling/base of chandeliers – 3m

Height of ceiling from highest point of Marquee to floor – 4.7m

Inclusions: 4 permanent chandeliers, 4 strungs of festoon light (5m each), 1 permanent bar and 5 air conditioning units on back wall

## Marquee Floor Plan $20m \times 10m$

| Wedding Name: |  |
|---------------|--|
| Wedding Date: |  |

Height from floor to ceiling/base of chandeliers – 3m Height of ceiling from highest point of Marquee to floor – 4.7m