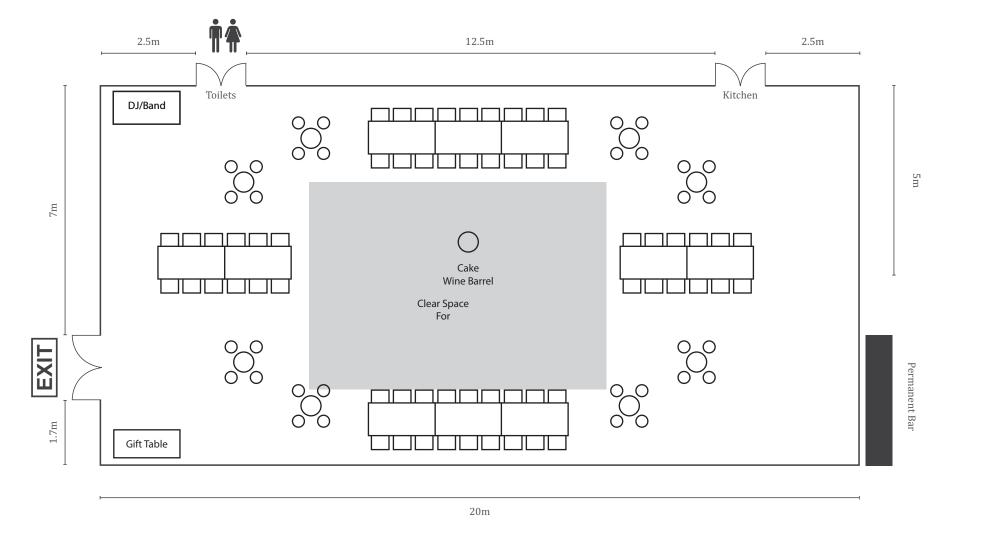

Inclusions: 4 permanent chandeliers, 4 strungs of festoon light (5m each), 1 permanent bar and 5 air conditioning units on back wall