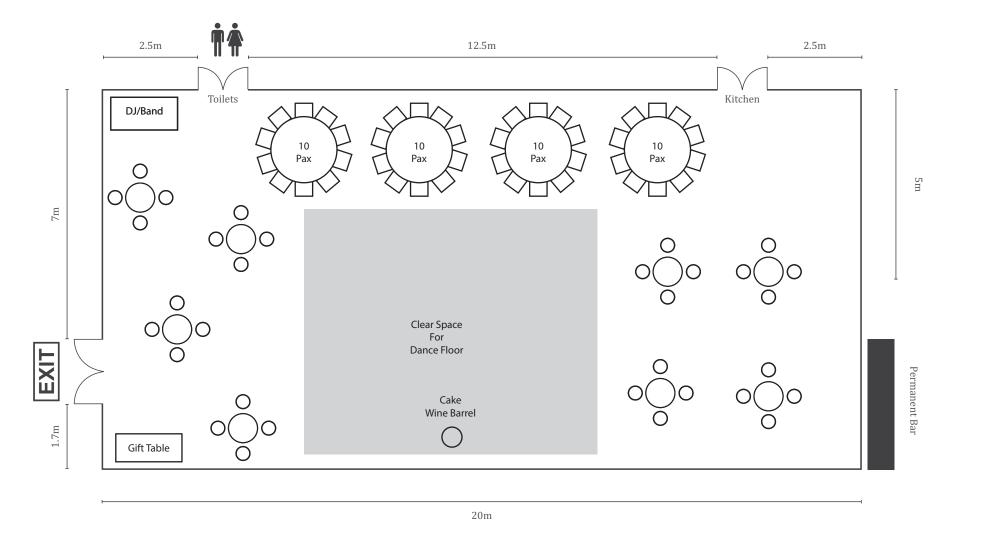

## Marquee Floor Plan 20m x 10m

Height from floor to ceiling/base of chandeliers – 3m Height of ceiling from highest point of Marquee to floor – 4.7m

Inclusions: 4 permanent chandeliers, 4 strungs of festoon light (5m each), 1 permanent bar and 5 air conditioning units on back wall

#### Marquee Floor Plan 20m x 10m

## Marquee Floor Plan $20m \times 10m$

| Wedding Name: |  |
|---------------|--|
| Wedding Date: |  |