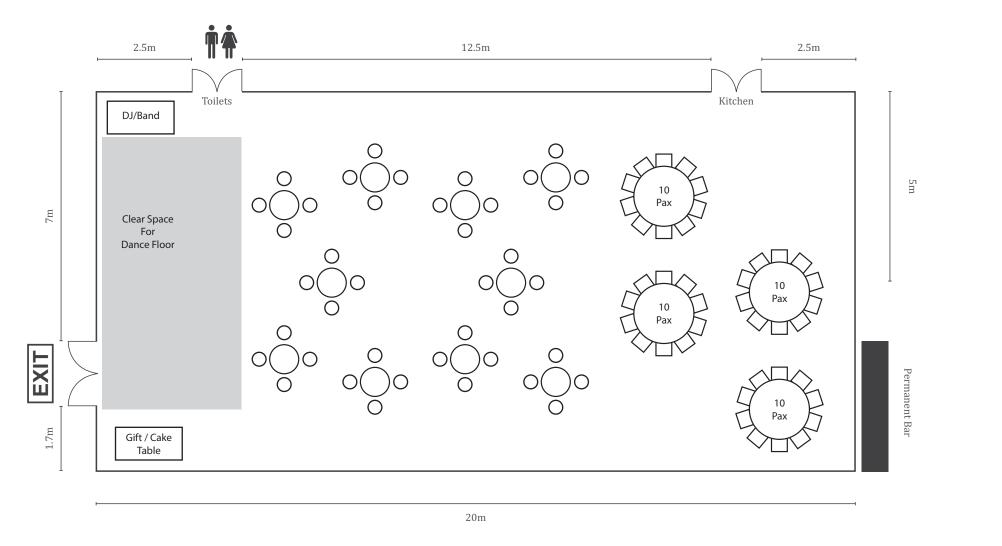

#### Marquee Floor Plan 20m x 10m

## Marquee Floor Plan $20m \times 10m$

| Wedding Name: |  |
|---------------|--|
| Wedding Date: |  |