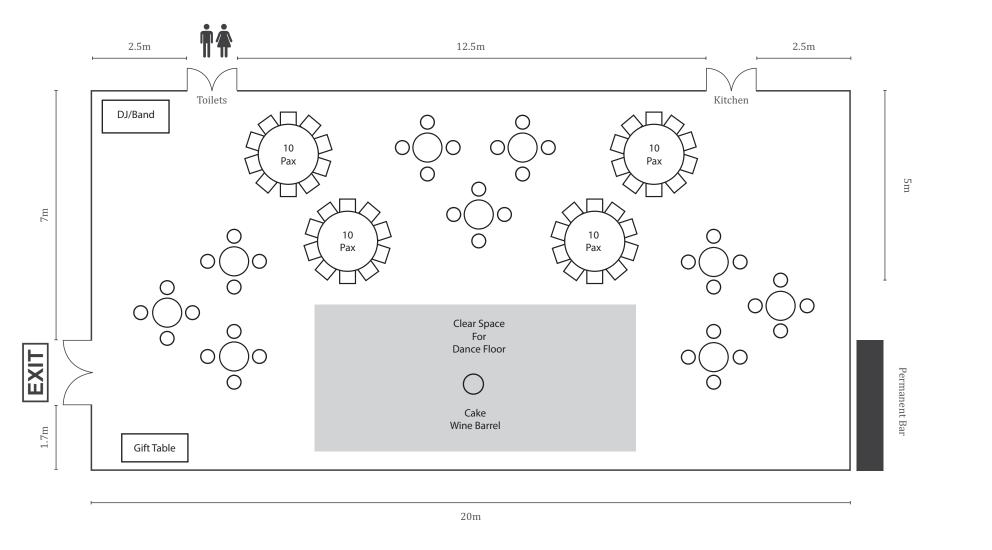

## Marquee Floor Plan $20m \times 10m$

| Wedding Name:   |  |
|-----------------|--|
| Wedding Date: _ |  |

Height from floor to ceiling/base of chandeliers – 3m

Height of ceiling from highest point of Marquee to floor – 4.7m

Inclusions: 4 permanent chandeliers, 4 strungs of festoon light (5m each), 1 permanent bar and 5 air conditioning units on back wall