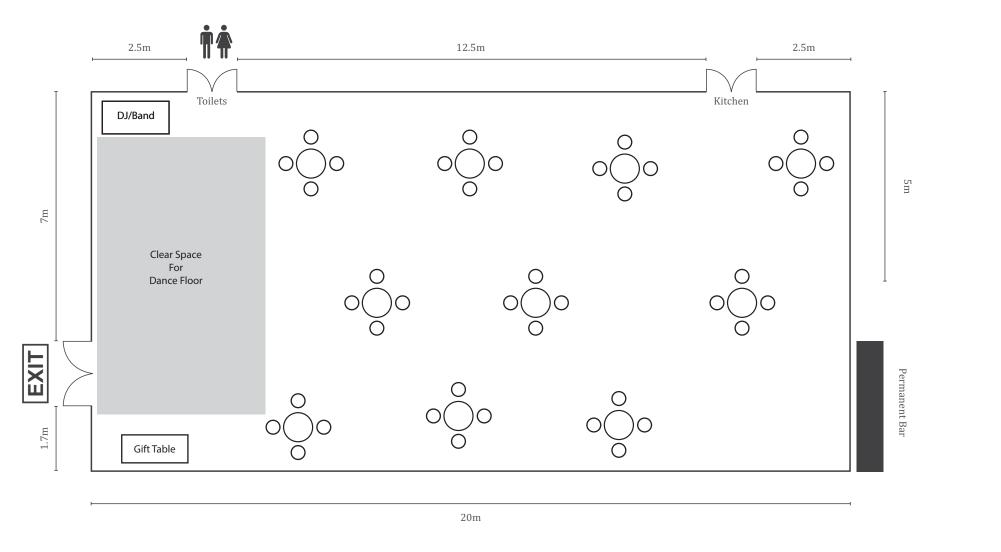

## Marquee Floor Plan $20m \times 10m$

| Wedding Name: |  |
|---------------|--|
| Wedding Date: |  |

Height from floor to ceiling/base of chandeliers – 3m Height of ceiling from highest point of Marquee to floor – 4.7m

Inclusions: 4 permanent chandeliers, 4 strungs of festoon light (5m each), 1 permanent bar and 5 air conditioning units on back wall