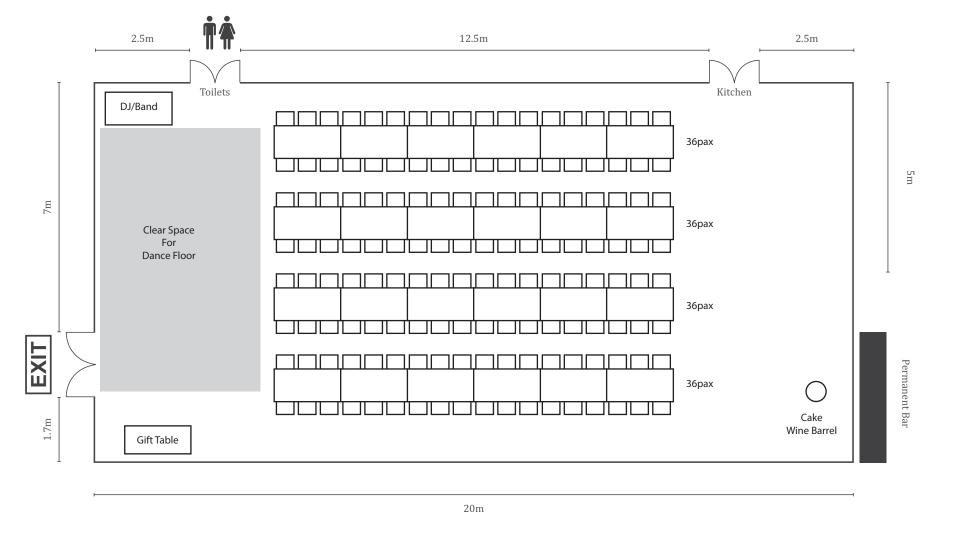

Height from floor to ceiling/base of chandeliers – 3m Height of ceiling from highest point of Marquee to floor – 4.7m

Inclusions: 4 permanent chandeliers, 4 strungs of festoon light (5m each), 1 permanent bar and 5 air conditioning units on back wall