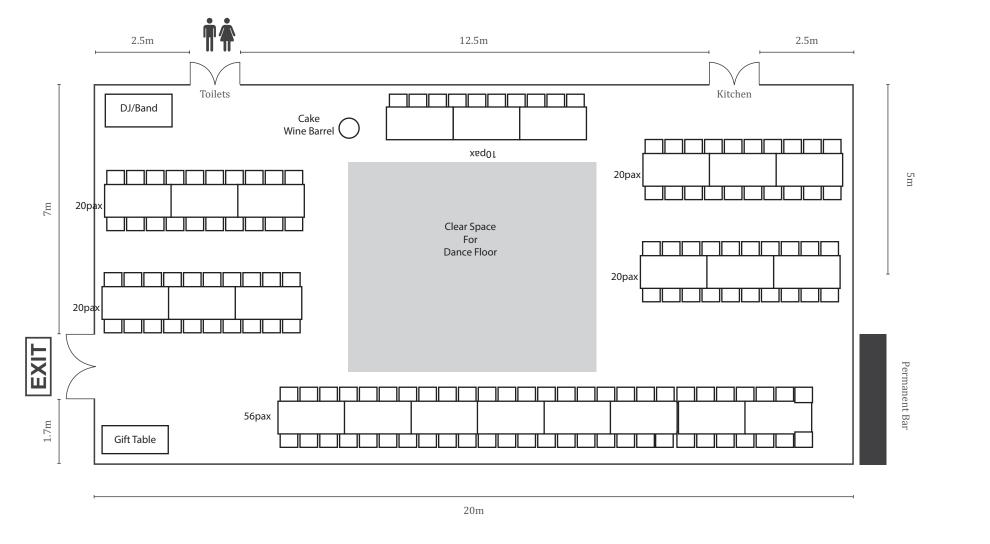

Height from floor to ceiling/base of chandeliers – 3m Height of ceiling from highest point of Marquee to floor – 4.7m