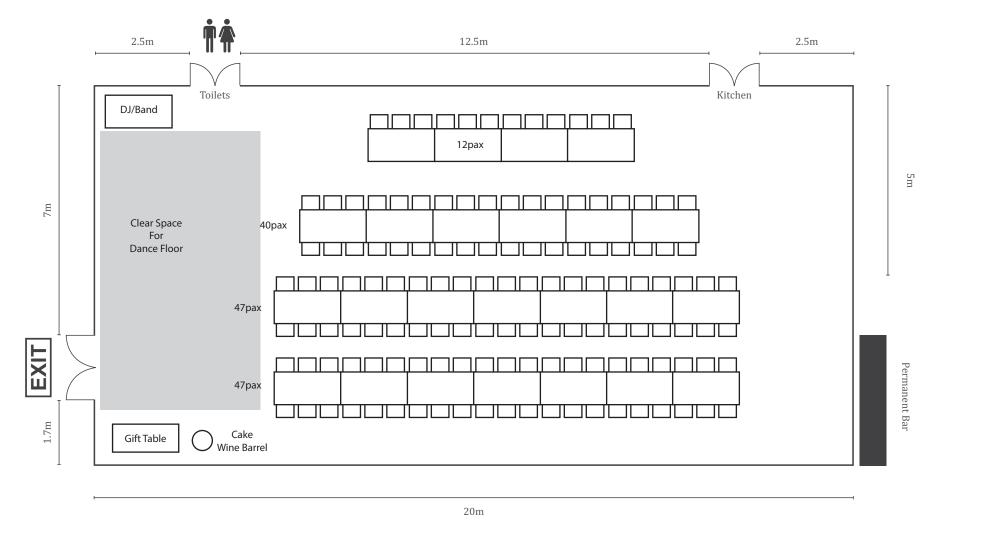

Height from floor to ceiling/base of chandeliers – 3m Height of ceiling from highest point of Marquee to floor – 4.7m

Inclusions: 4 permanent chandeliers, 4 strungs of festoon light (5m each), 1 permanent bar and 5 air conditioning units on back wall