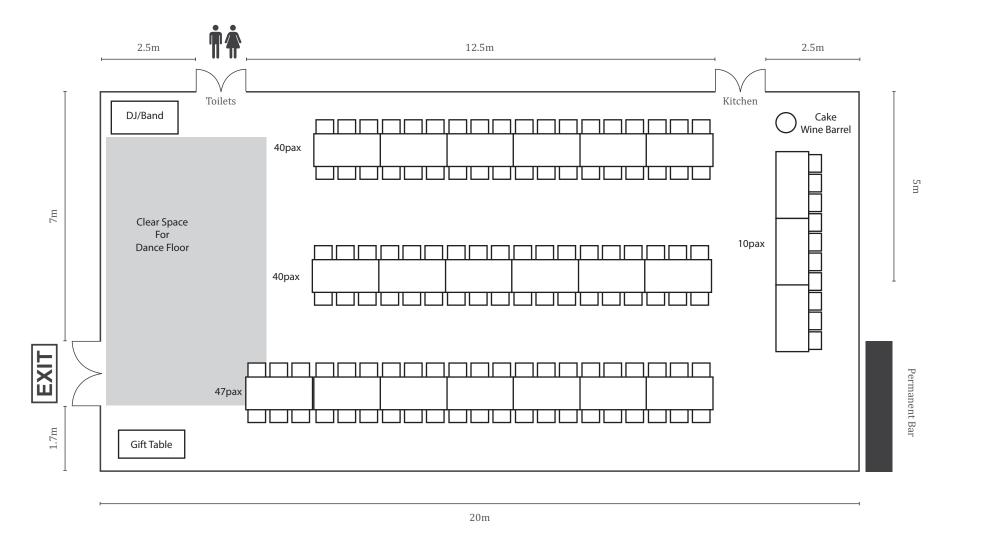

Height from floor to ceiling/base of chandeliers – 3m Height of ceiling from highest point of Marquee to floor – 4.7m

Inclusions: 4 permanent chandeliers, 4 strungs of festoon light (5m each), 1 permanent bar and 5 air conditioning units on back wall