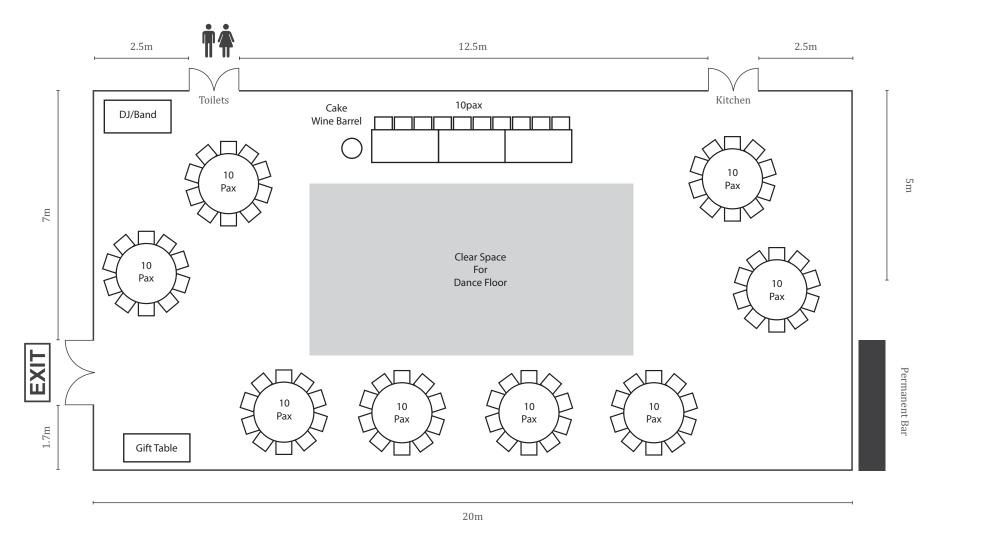

| Wedding Name: |  |
|---------------|--|
| Wedding Date: |  |

| Wedding Name: |  |
|---------------|--|
| Wedding Date: |  |

| Wedding Name: |  |
|---------------|--|
| Wedding Date: |  |

Height from floor to ceiling/base of chandeliers – 3m