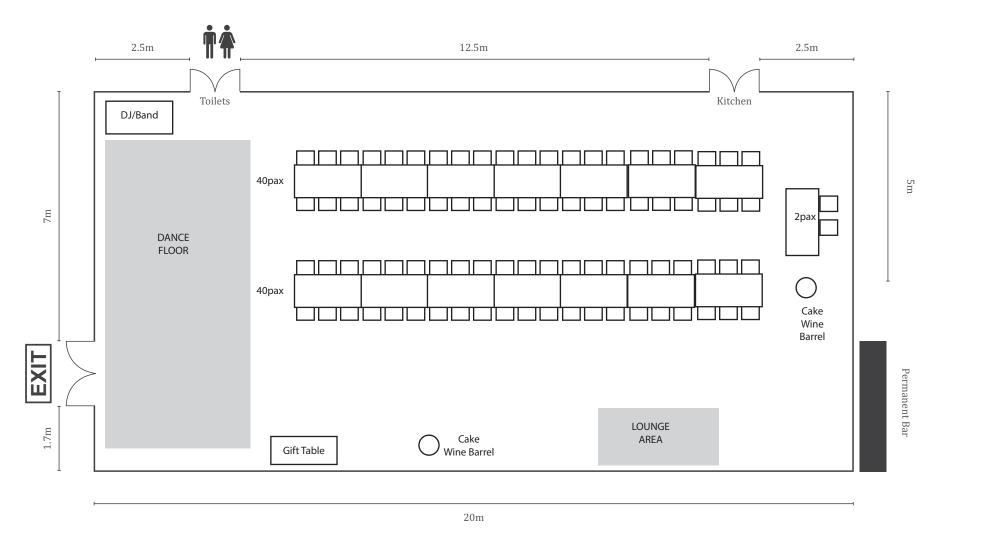

| Wedding Name: |  |
|---------------|--|
| Wedding Date: |  |

 $Height from \ floor \ to \ ceiling/base \ of \ chandeliers - 3m \qquad Height \ of \ ceiling \ from \ highest \ point \ of \ Marquee \ to \ floor - 4.7m$ 