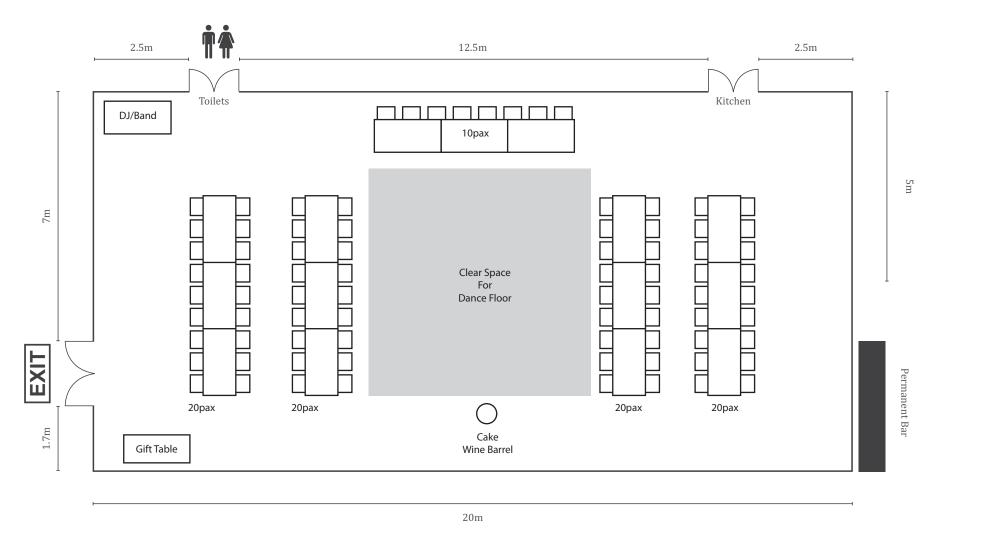

| Wedding Name: |  |
|---------------|--|
| Wedding Date: |  |

| Wedding Name: |  |
|---------------|--|
| Wedding Date: |  |

| Wedding Name: |  |
|---------------|--|
| Wedding Date: |  |

Height from floor to ceiling/base of chandeliers – 3m