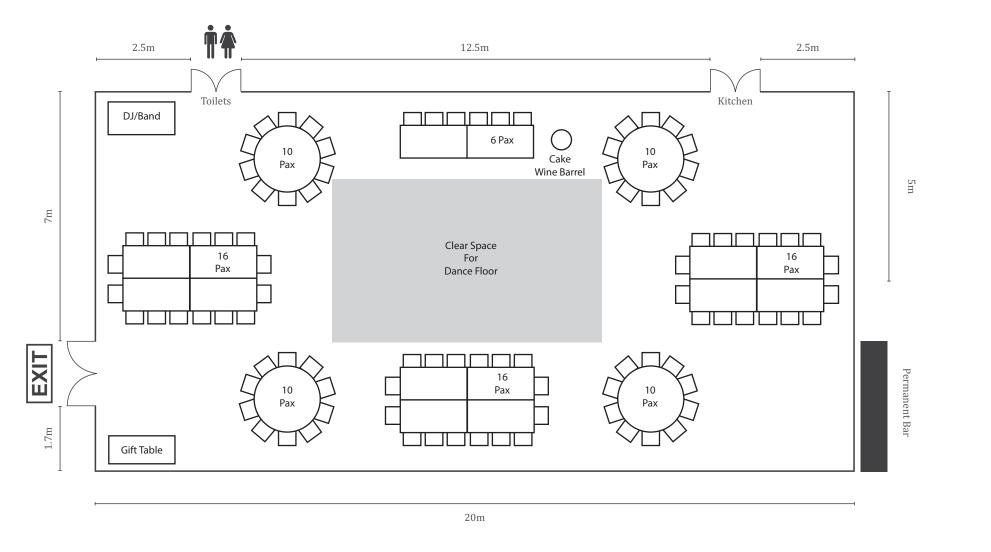

Height of ceiling from highest point of Marquee to floor – 4.7m

| Wedding Name: |  |
|---------------|--|
| Wedding Date: |  |