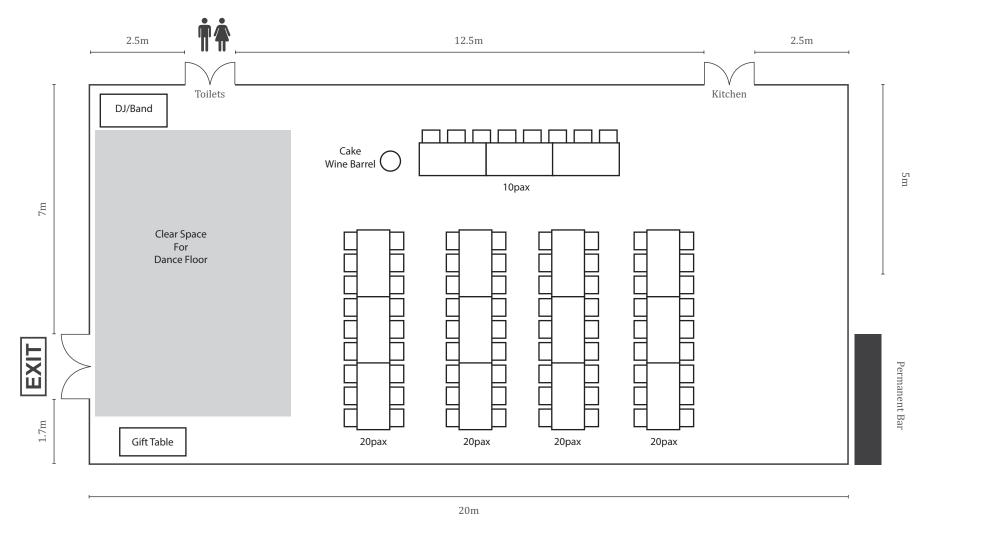

| Wedding Name: |  |
|---------------|--|
| Wedding Date: |  |

 $Height from \ floor \ to \ ceiling/base \ of \ chandeliers - 3m \qquad Height \ of \ ceiling \ from \ highest \ point \ of \ Marquee \ to \ floor - 4.7m$ 