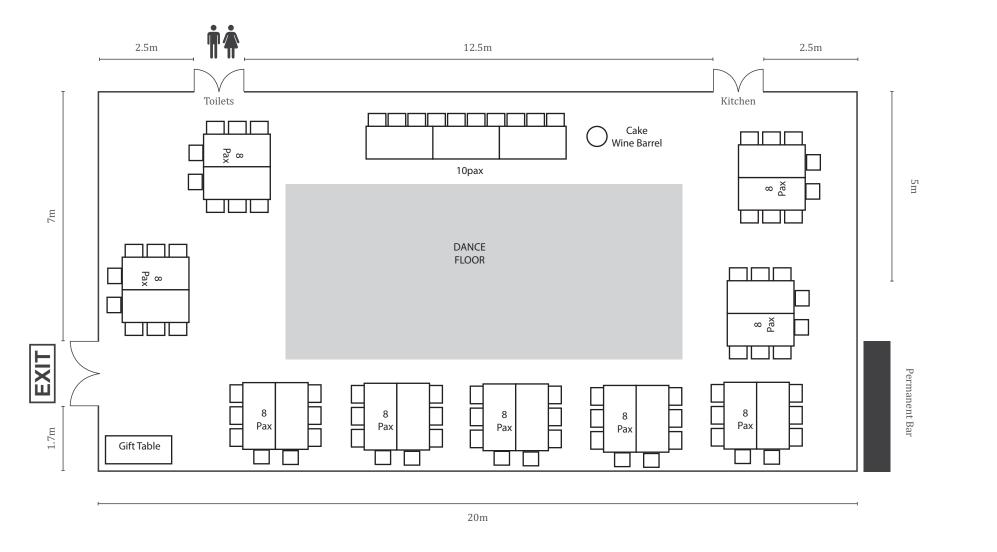

\ ceiling/base \ of \ chandeliers - 3m \qquad Height \ of \ ceiling \ from \ highest \ point \ of \ Marquee \ to \ floor - 4.7m$ 



| Wedding Name: |  |
|---------------|--|
| Wedding Date: |  |





| Wedding Name: |  |
|---------------|--|
| Wedding Date: |  |





| Wedding Name: |  |
|---------------|--|
| Wedding Date: |  |





| Wedding Name:   |  |
|-----------------|--|
| Wedding Date: _ |  |





| Wedding Name: |  |
|---------------|--|
| Wedding Date: |  |





| Wedding Name: |  |
|---------------|--|
| Wedding Date: |  |





| Wedding Name: |  |
|---------------|--|
| Wedding Date: |  |



Height from floor to ceiling/base of chandeliers – 3m

Height of ceiling from highest point of Marquee to floor – 4.7m



| Wedding Name: |  |
|---------------|--|
| Wedding Date: |  |