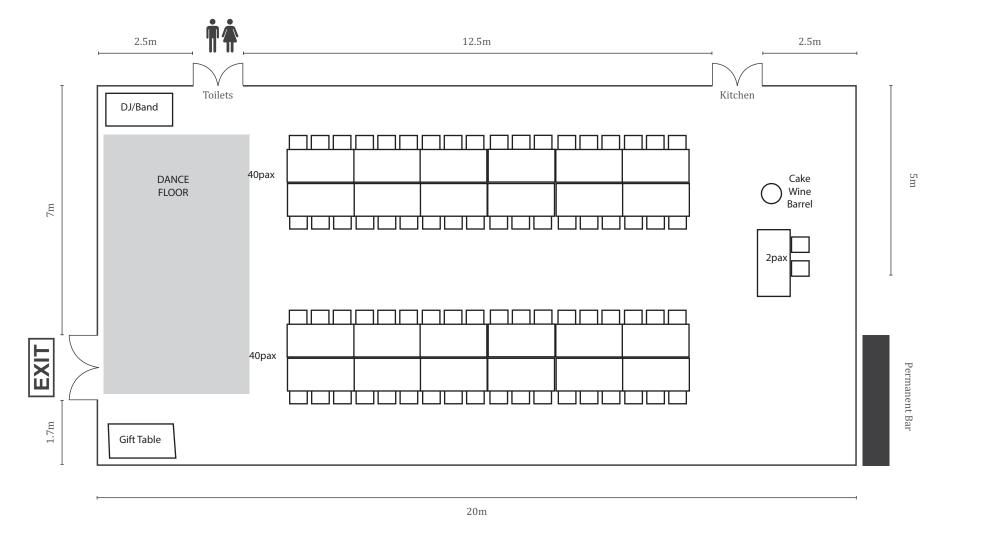

| Wedding Name: |  |
|---------------|--|
| Wedding Date: |  |

| Wedding Name: |  |
|---------------|--|
| Wedding Date: |  |

| Wedding Name: |  |
|---------------|--|
| Wedding Date: |  |

| Wedding Name:   |  |
|-----------------|--|
| Wedding Date: _ |  |