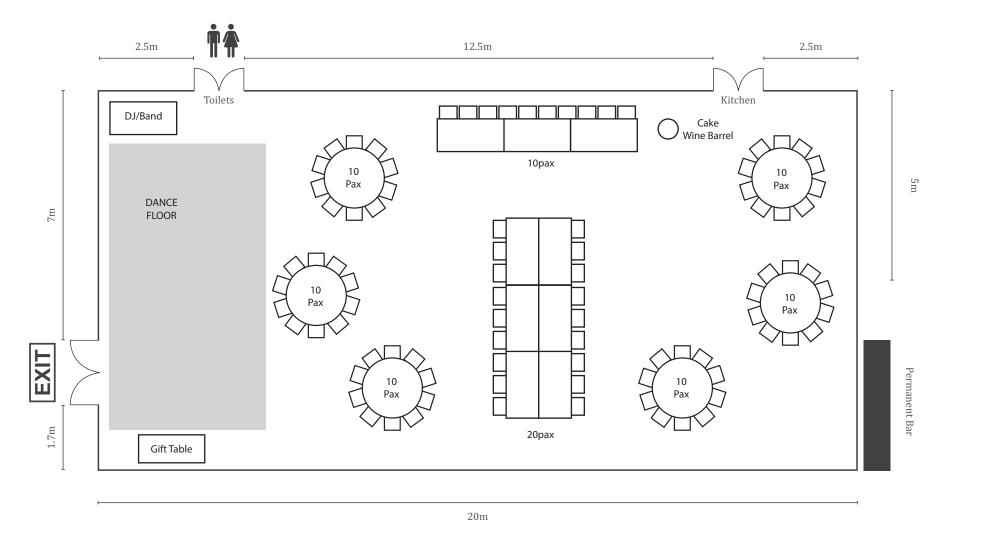

| Wedding Name: |  |
|---------------|--|
| Wedding Date: |  |

| Wedding Name: |  |
|---------------|--|
| Wedding Date: |  |

| Wedding Name: |  |
|---------------|--|
| Wedding Date: |  |

Height from floor to ceiling/base of chandeliers – 3m