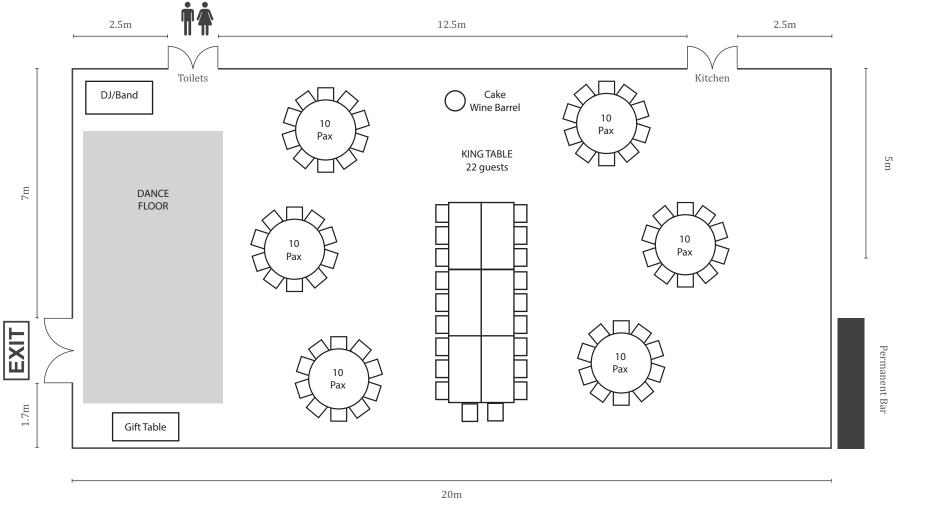

Height of ceiling from highest point of Marquee to floor – 4.7m

| Wedding Name: |  |
|---------------|--|
| Wedding Date: |  |