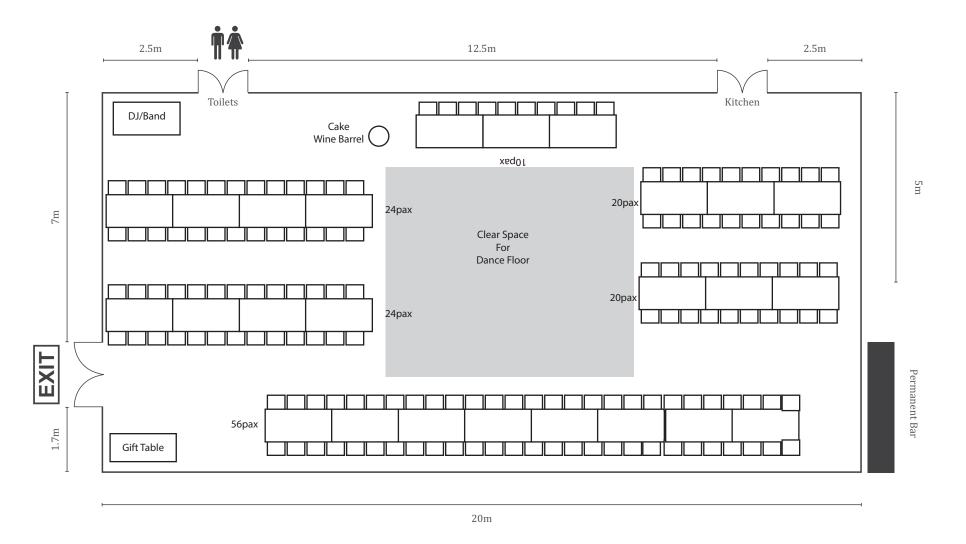

## Marquee Floor Plan 20m x 10m

Wedding Name: \_\_\_\_\_

Wedding Date: \_\_\_\_\_

Height from floor to ceiling/base of chandeliers – 3m Height of ceiling from highest point of Marquee to floor – 4.7m