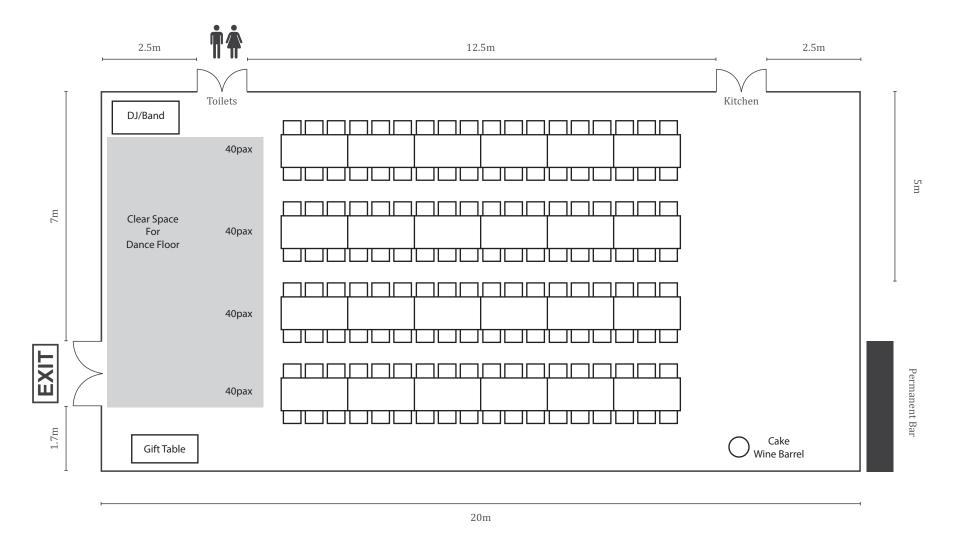

150 Pax

## Marquee Floor Plan 20m x 10m

Wedding Name: \_\_\_\_\_

Height from floor to ceiling/base of chandeliers – 3m Height of ceiling from highest point of Marquee to floor – 4.7m

150 Pax

## Marquee Floor Plan 20m x 10m

Wedding Name: \_\_\_\_\_

Wedding Date: \_\_\_\_\_

Height from floor to ceiling/base of chandeliers – 3m Height of ceiling from highest point of Marquee to floor – 4.7m

## 150 Pax

Wedding Name: \_\_\_\_\_

Height from floor to ceiling/base of chandeliers – 3m Height of ceiling from highest point of Marquee to floor – 4.7m

150 Pax

## Marquee Floor Plan 20m x 10m

Wedding Name: \_\_\_\_\_

Height from floor to ceiling/base of chandeliers – 3m Height of ceiling from highest point of Marquee to floor – 4.7m