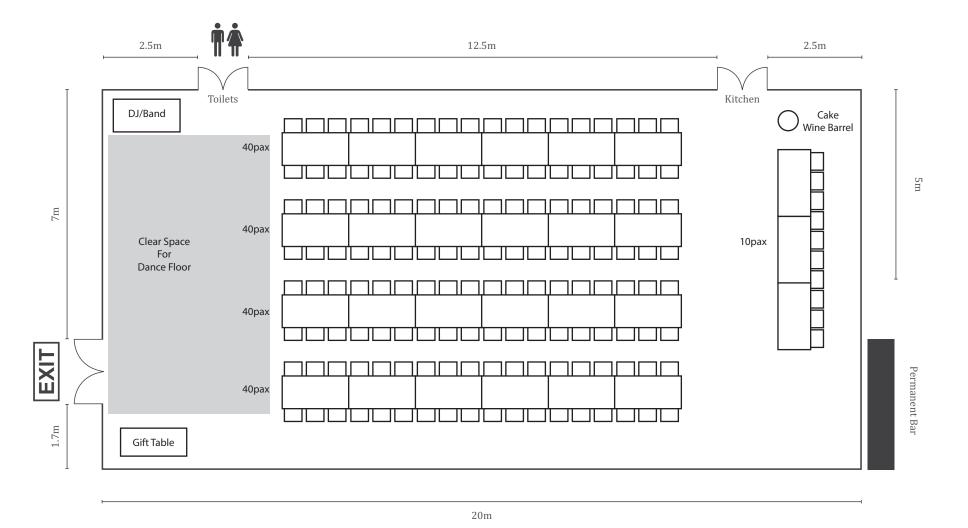

150 Pax

## Marquee Floor Plan 20m x 10m

Wedding Name: \_\_\_\_\_

Height from floor to ceiling/base of chandeliers – 3m Height of ceiling from highest point of Marquee to floor – 4.7m

150 Pax