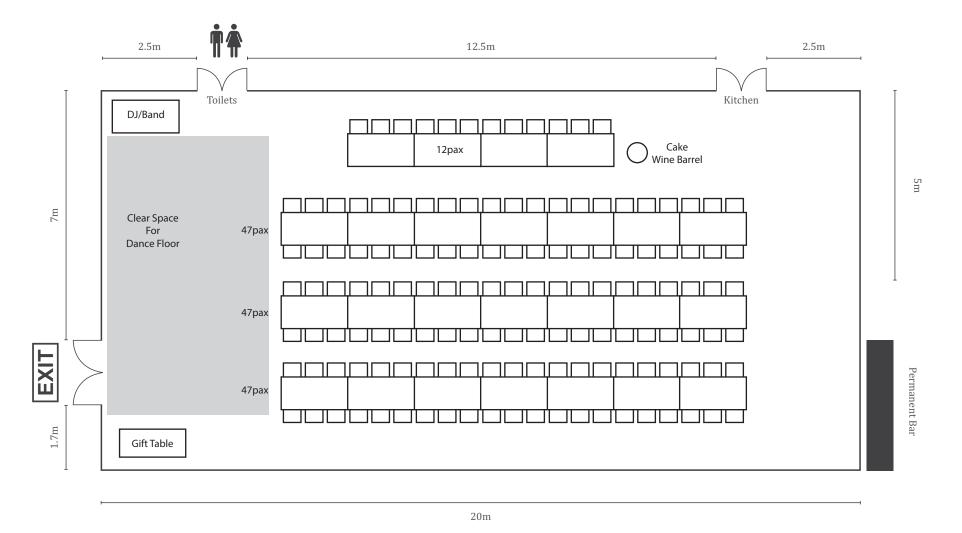

## 150 Pax

Wedding Name: \_\_\_\_\_

Height from floor to ceiling/base of chandeliers – 3m Height of ceiling from highest point of Marquee to floor – 4.7m

150 Pax

## Marquee Floor Plan 20m x 10m

Wedding Name: \_\_\_\_\_

Height from floor to ceiling/base of chandeliers – 3m Height of ceiling from highest point of Marquee to floor – 4.7m