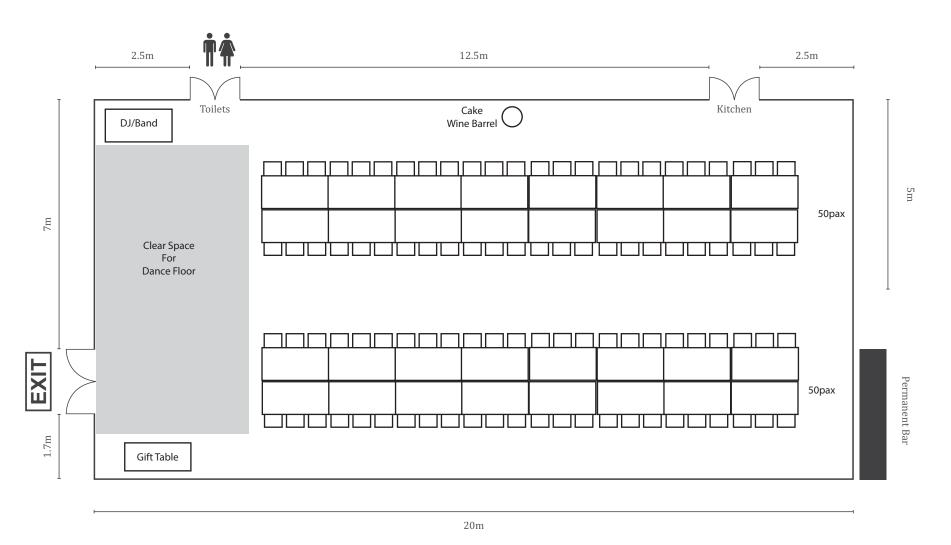

Marquee to floor – 4.7m





Wedding Name: \_\_\_\_\_

Wedding Date: \_\_\_\_



Height from floor to ceiling/base of chandeliers – 3m Height of ceiling from highest point of Marquee to floor – 4.7m



## Marquee Floor Plan 20m x 10m

Wedding Name: \_\_\_\_\_





20m

Height from floor to ceiling/base of chandeliers – 3m Height of ceiling from highest point of Marquee to floor – 4.7m



## 90pax



Wedding Name: \_\_\_\_\_





Height from floor to ceiling/base of chandeliers – 3m Height of ceiling from highest point of Marquee to floor – 4.7m



90pax



Wedding Name: \_\_\_\_\_





Height from floor to ceiling/base of chandeliers – 3m Height of ceiling from highest point of Marquee to floor – 4.7m



## Marquee Floor Plan 20m x 10m

Wedding Name: \_\_\_\_\_\_ Wedding Date: \_\_\_\_\_



Height from floor to ceiling/base of chandeliers – 3m Height of ceiling from highest point of Marquee to floor – 4.7m