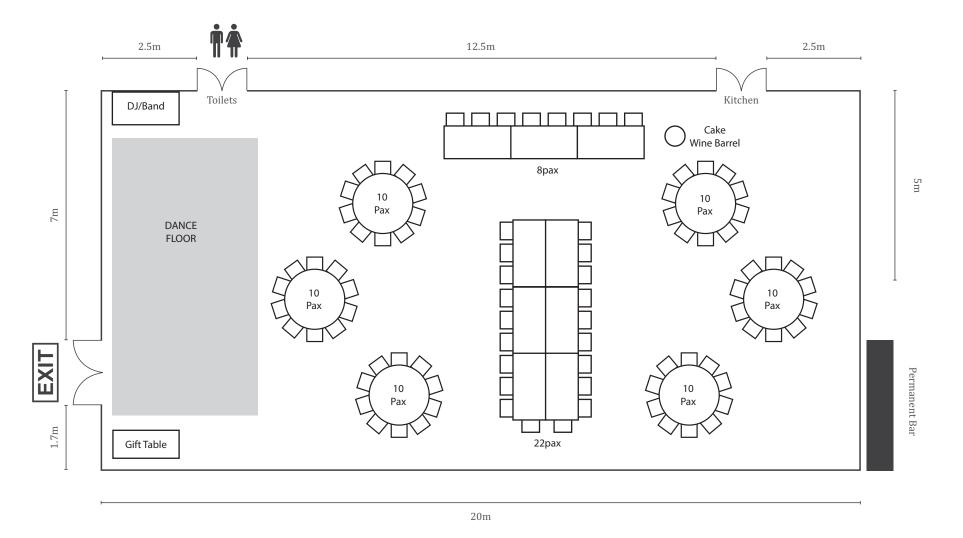

## Marquee Floor Plan 20m x 10m

Wedding Name: \_\_\_\_\_\_ Wedding Date: \_\_\_\_\_

Height from floor to ceiling/base of chandeliers – 3m Height of ceiling from highest point of Marquee to floor – 4.7m