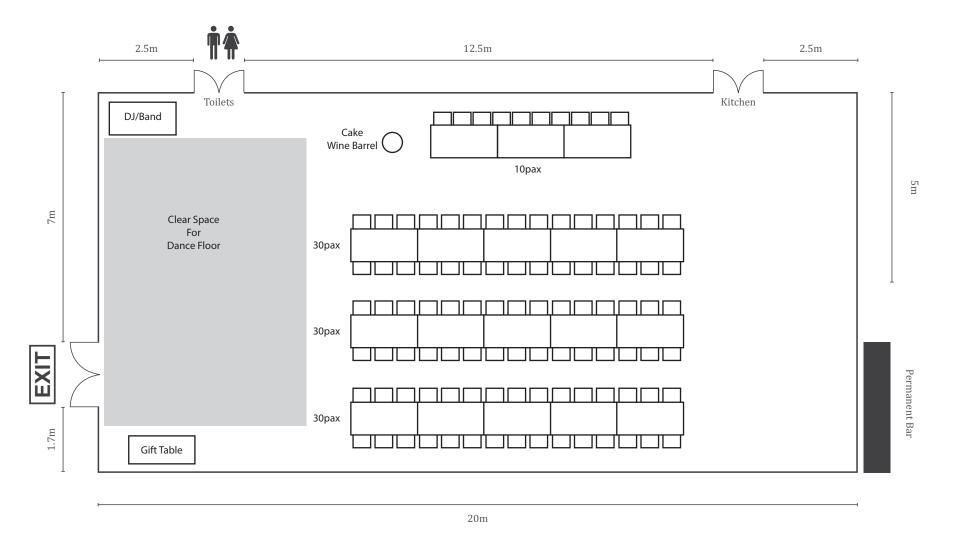

## Marquee Floor Plan 20m x 10m

Wedding Name: \_\_\_\_\_\_ Wedding Date: \_\_\_\_\_

Height from floor to ceiling/base of chandeliers – 3m Height of ceiling from highest point of Marquee to floor – 4.7m