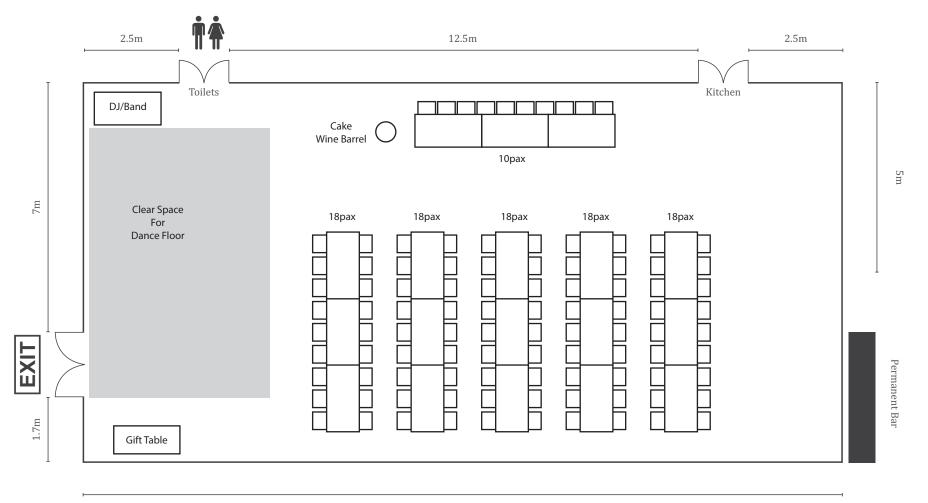

## 90pax

Wedding Name: \_\_\_\_\_

Height from floor to ceiling/base of chandeliers – 3m Height of ceiling from highest point of Marquee to floor – 4.7m

90pax

Wedding Name: \_\_\_\_\_

Height from floor to ceiling/base of chandeliers – 3m Height of ceiling from highest point of Marquee to floor – 4.7m