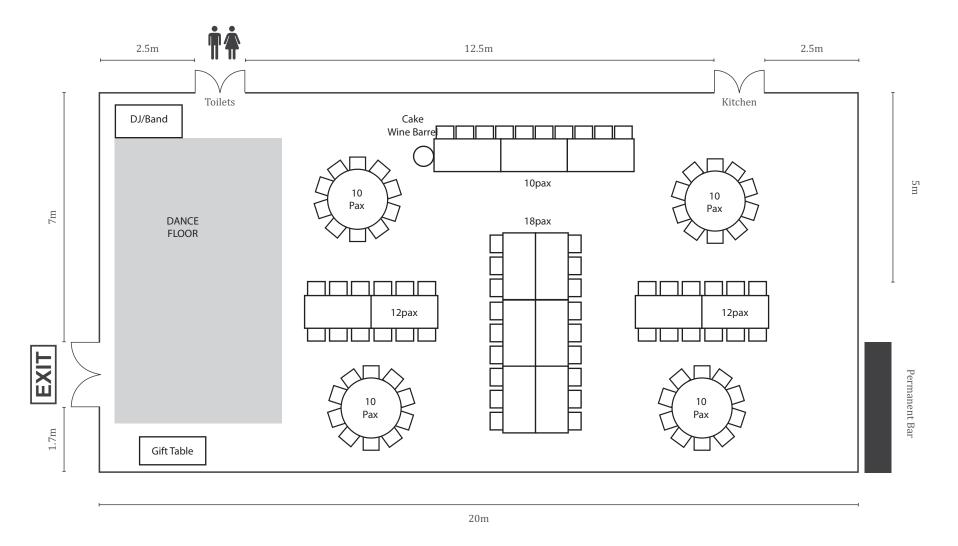

## Marquee Floor Plan 20m x 10m

Wedding Name: \_\_\_\_\_

20m

Height from floor to ceiling/base of chandeliers – 3m Height of ceiling from highest point of Marquee to floor – 4.7m